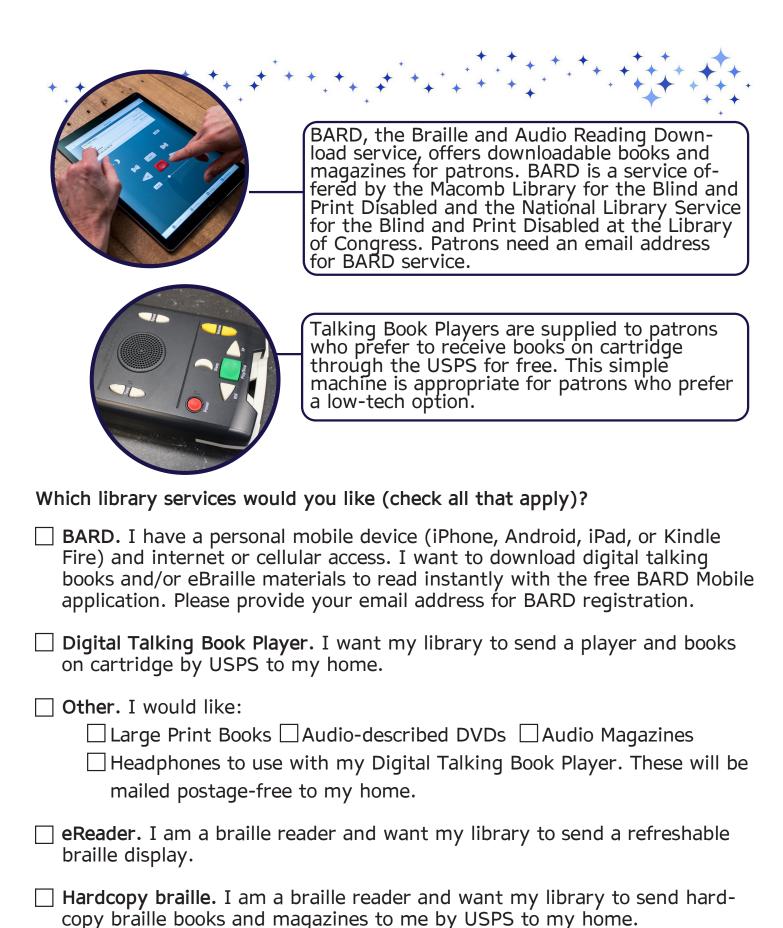

|                        |                |                       |  |

A typed or handwritten signature is acceptable after  $\underline{\it all}$  certifying data is complete.



| How did you learn about the NLS free library service? (Check up to three):                                                                                                                                                                                                                                                                  |                                                                                                                                      |  |  |  |
|-----------------------------------------------------------------------------------------------------------------------------------------------------------------------------------------------------------------------------------------------------------------------------------------------------------------------------